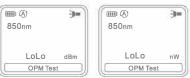

#### 2. Optical function

OPM mode is turned on by default once the device turns on. The real-time detected optical power intensity is displayed at the bottom of the screen. When the light intensity is too weak and exceeds the test range, "LoLo" will be displayed.

## 2.1 Optical power measurement

Supports 850/980/1310/1490/1550/1625nm wavelength. Insert the fiber cable into the OPM interface, switch to the corresponding wavelength by short pressing the " [WAVE] " button, and measure the power at the same time.

# 2.2 Unit switching

Long press " unity button to stitch the unit: dBm or mW/ uW/nW, the mW/uW/nW units can be automatically switched according to the current laser light intensity.