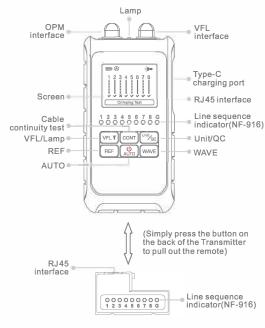

# Transmitter + Remote

#### 2. Optical function

OPM mode is turned on by default once the device turns on. The real-time detected optical power intensity is displayed at the bottom of the screen. When the light intensity is too weak and exceeds the test range, "LoLo" will be displayed.

## 2.1 Optical power measurement

Supports 850/980/1310/1490/1550/1625nm wavelength. Insert the fiber cable into the OPM interface, switch to the corresponding wavelength by short pressing the " [WAVE] " button, and measure the power at the same time.

# 2.2 Unit switching

Long press " unity button to stitch the unit: dBm or mW/ uW/nW, the mW/uW/nW units can be automatically switched according to the current laser light intensity.

#### 2.3 REF

Short press the " [REF] " button to turn on/off the REF function, long press the " REF " button to enter when the unit is dBm.

#### 2.4 Frequency test

The device can work with 270Hz/1KHz/2KHz light source. Connect the light source with the OPM interface. And the frequency test results will be displayed in the upper right corner.

#### NF-916

Plug one end of the network cable into the transmitter, the other end into the remote end, and short press " CONT " button to test; the test result will be showed through Line sequence indicator.

# 4. VFL

Plug the fiber cable into "VFL" interface, short press "VFL" " button to switch the mode to Steady on, slow flashing, fast flashing

### 6. Lamp

Long press " VFL " button to turn on/off the lamp. When turns on the lamp, it will show " > " on the upper