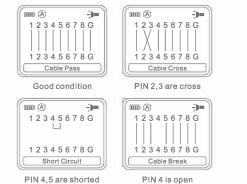

#### NF-916

Plug one end of the network cable into the transmitter, the other end into the remote end, and short press " CONT " button to test; the test result will be showed through Line sequence indicator.

# NF-916S

The operation is the same as NF-916.

But NF-916S test result can be directly showed on the screen. and it is more detailed, test results are as below.

# 5. QC function

In other modes, short press the " units " button to enter the QC (Test the quality of cable crystal head) function, and insert the cable into the RJ45 inferface to test.

A" ✓ " indicates that the pressure line is normal, and a " X " indicates that the pressure line is abnormal.