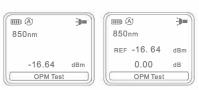

## 2.1 Optical power measurement

Supports 850/980/1310/1490/1550/1625nm wavelength. Insert the fiber cable into the OPM interface, switch to the corresponding wavelength by short pressing the " [WAVE] " button, and measure the power at the same time.

#### 2.3 REF

Short press the " [REF] " button to turn on/off the REF function, long press the " REF " button to enter when the unit is dBm.

#### 2. Optical function

OPM mode is turned on by default once the device turns on. The real-time detected optical power intensity is displayed at the bottom of the screen. When the light intensity is too weak and exceeds the test range, "LoLo" will be displayed.