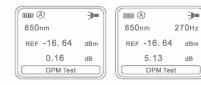

#### 2.4 Frequency test

The device can work with 270Hz/1KHz/2KHz light source. Connect the light source with the OPM interface. And the frequency test results will be displayed in the upper right corner.

#### 2.3 REF

Short press the " [REF] " button to turn on/off the REF function, long press the " REF " button to enter when the unit is dBm.