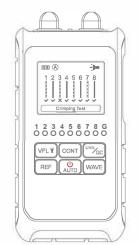

# Transmitter + Remote

## 3. Continuity Test

#### NF-916

Plug one end of the network cable into the transmitter, the other end into the remote end, and short press " CONT " button to test; the test result will be showed through Line sequence indicator.

Two test modes for option, short press the " CONT " button again to switch between fast mode (0.5 seconds)/slow

# 5. QC function

In other modes, short press the " units " button to enter the QC (Test the quality of cable crystal head) function, and insert the cable into the RJ45 inferface to test.

A" ✓ " indicates that the pressure line is normal, and a " X " indicates that the pressure line is abnormal.