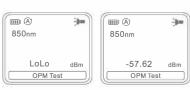

#### 2. Optical function

OPM mode is turned on by default once the device turns on. The real-time detected optical power intensity is displayed at the bottom of the screen. When the light intensity is too weak and exceeds the test range, "LoLo" will be displayed.

## 2.1 Optical power measurement

Supports 850/980/1310/1490/1550/1625nm wavelength. Insert the fiber cable into the OPM interface, switch to the corresponding wavelength by short pressing the " [WAVE] " button, and measure the power at the same time.

# 2.2 Unit switching

Long press " unity button to stitch the unit: dBm or mW/ uW/nW, the mW/uW/nW units can be automatically switched according to the current laser light intensity.