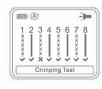

# NF-916S

The operation is the same as NF-916.

But NF-916S test result can be directly showed on the screen. and it is more detailed, test results are as below.

# 5. QC function

In other modes, short press the " units " button to enter the QC (Test the quality of cable crystal head) function, and insert the cable into the RJ45 inferface to test.

A" ✓ " indicates that the pressure line is normal, and a " X " indicates that the pressure line is abnormal.